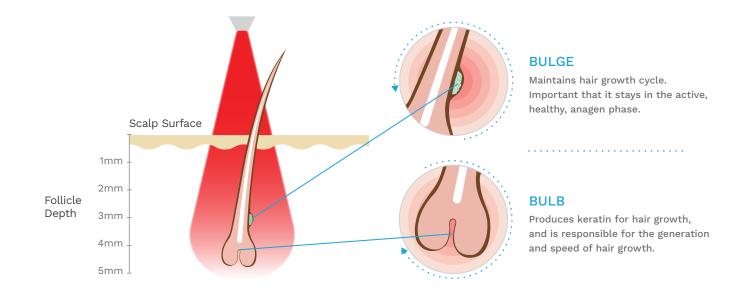

#### LASER PHOTOTHERAPY

Red laser light penetrates deep in the scalp and reaches hair follicle roots with the proper wavelength at 680nm

Stimulating your follicles with the right wavelength of red visible light will do these three things:

- 1. Slow or stop hair loss
- 2. Thicken your existing hair follicles
- 3. Help you regrow new hair