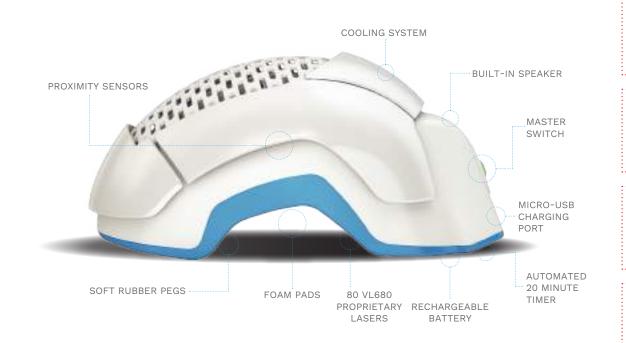

# See results with the Theradome® PRO LH80 in as soon as 4 weeks!

- ✓ Flexible + convenient
- Simple to use
- ✓ Hands-free
- Clinically tested
- At home use
- Light weight

#### Theradome® PRO LH80 hair restoration device

Technologically Advanced Laser Hair Growth Treatment for safe and effective home use. Clinical trials have shown that hair loss can be reversed with the Theradome PRO LH80 Laser Helmet. Result can be seen in as soon as 4 weeks although this may vary from person to person.