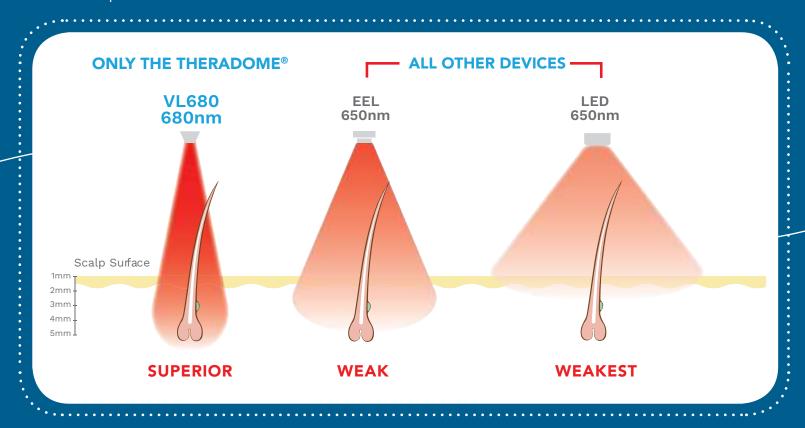

#### Theradome® delivers the most powerful OTC device treatment available.

Theradome's proprietary VL680 Laser is the deepest penetrating FDA-cleared laser available to those suffering from hair loss. The fact is, when more joules are transferred to the scalp, hair follicles receive greater growth stimulation.

### Why is Theradome® different?

The less divergent a beam of light energy, the more focused it is and the greater penetration and absorption it will have. The VL680 is 2.4x less divergent and therefore more focused, which allows for better penetration.