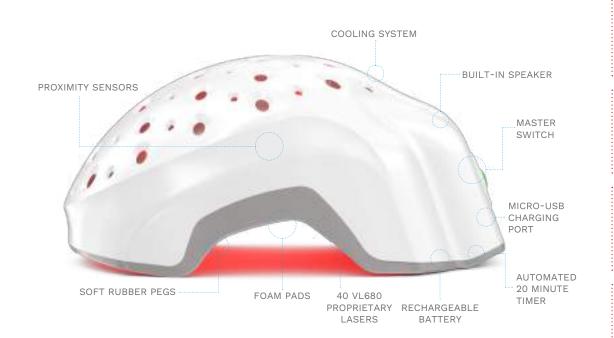

# See results with the Theradome® EVO LH40 in as soon as 4 weeks!

- Flexible + convenient
- Simple to use
- ✓ Hands-free
- Clinically tested
- At home use
- Light weight

#### Theradome® EVO LH40 hair restoration device

Technologically Advanced Laser Hair Growth Treatment for safe and effective home use. Clinical trials have shown that hair loss can be reversed with the Theradome EVO LH40 Laser Helmet. Result can be seen in as soon as 4 weeks although this may vary from person to person.