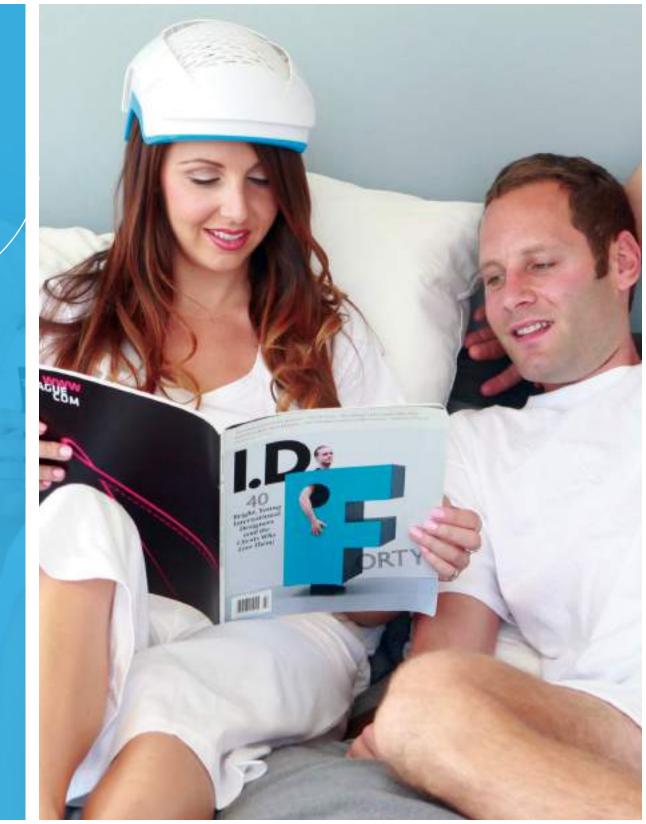

# See results with the Theradome® PRO LH80 in as soon as 4 weeks!

- ✓ Flexible + convenient
- Simple to use
- ✓ Hands-free
- Clinically tested
- At home use
- Light weight

#### Theradome® PRO LH80 hair restoration device

Technologically Advanced Laser Hair Growth Treatment for safe and effective home use. Clinical trials have shown that hair loss can be reversed with the Theradome PRO LH80 Laser Helmet. Result can be seen in as soon as 4 weeks although this may vary from person to person.