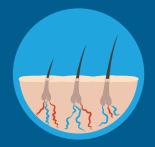

#### LASER PHOTOTHERAPY

Red laser light penetrates deep in the scalp and reaches hair follicle roots with the proper wavelength at 680nm

Stimulating your follicles with the right wavelength of red visible light will do these three things:

- 1. Slow or stop hair loss
- 2. Thicken your existing hair follicles
- 3. Help you regrow new hair