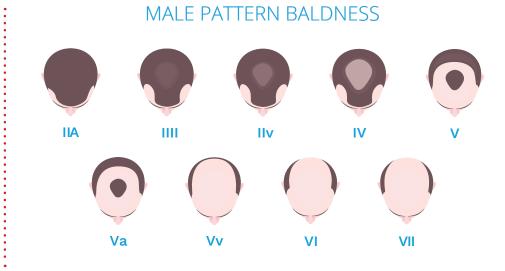

# Which stage of hair loss are you in?

Your stage of hair loss will help determine which regimen will help you to achieve your hair goal

II-2

### Many factors contribute to hair loss

- Stress
- Poor nutrition
- Hormones
- Genetic factors
- Environmental factors
- Inflammation

ш

**ADVANCED** 

**FRONTAL** 

FEMALE PATTERN BALDNESS