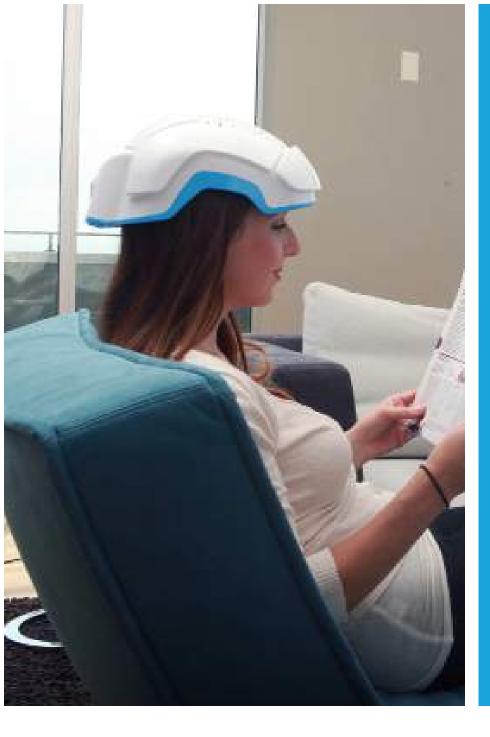

# See results with the Theradome® PRO LH80 in as soon as 4 weeks!

- ✓ Flexible + convenient
- Simple to use
- ✓ Hands-free
- Clinically tested
- At home use
- Light weight

#### Theradome® PRO LH80 hair restoration device

Technologically Advanced Laser Hair Growth Treatment for safe and effective home use. Clinical trials have shown that hair loss can be reversed with the Theradome PRO LH80 Laser Helmet. Result can be seen in as soon as 4 weeks although this may vary from person to person.